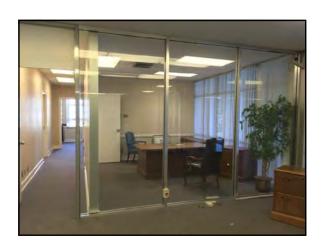

#### **PROPERTY OVERVIEW**

| LOCATION:                    | Subject property is located on the west side of Ross Street, approximately two (2) miles north of Interstate 20.                                                                                                                                                                  |  |  |  |  |
|------------------------------|-----------------------------------------------------------------------------------------------------------------------------------------------------------------------------------------------------------------------------------------------------------------------------------|--|--|--|--|
| BUILDING<br>INFORMATION:     | 10,619± SF Bank Building  - Formerly occupied by BB&T  - Five (5) Teller stations  - Thirteen (13) Private offices  - Waiting Area  - Boardroom  - Kitchen  - Large Open area with cubicles  - Four (4) Drive-thru lanes  - File Room  - Storage Rooms  - Boiler Room  - Basement |  |  |  |  |
| CONSTRUCTION:                | Stucco, wood frame                                                                                                                                                                                                                                                                |  |  |  |  |
| YEAR BUILT:                  | 1964                                                                                                                                                                                                                                                                              |  |  |  |  |
| SITE INFORMATION/<br>ACCESS: | <ul> <li>1.09± Acres</li> <li>Three Parcels: 18-15-02-09-1-004-017; 18-15-02-09-1-004-016; and 18-15-02-09-1-004-015</li> <li>Access to property by Ross Street and West College Drive</li> </ul>                                                                                 |  |  |  |  |
| TOPOGRAPHY:                  | Level, at street grade                                                                                                                                                                                                                                                            |  |  |  |  |
| FLOOR:                       | Carpet, Linoleum, Tile                                                                                                                                                                                                                                                            |  |  |  |  |
| ROOF:                        | Asphalt shingles                                                                                                                                                                                                                                                                  |  |  |  |  |
| PLUMBING:                    | Five (5) restrooms                                                                                                                                                                                                                                                                |  |  |  |  |
| CEILING/LIGHTING:            | Acoustical ceiling panels, 12', Fluorescent & pendant light fixtures                                                                                                                                                                                                              |  |  |  |  |
| HVAC:                        | Forced air furnace                                                                                                                                                                                                                                                                |  |  |  |  |
| SPRINKLER SYSTEM:            | Wet                                                                                                                                                                                                                                                                               |  |  |  |  |
| SECURITY SYSTEM:             | Lock and key; closed circuit television                                                                                                                                                                                                                                           |  |  |  |  |
| PARKING:                     | 15 Asphalt paved parking spaces                                                                                                                                                                                                                                                   |  |  |  |  |
| ZONING:                      | Central Business District                                                                                                                                                                                                                                                         |  |  |  |  |
| UTILITIES:                   | All utilities serve the property.     Electrical: 480V capacity, triple feed wiring                                                                                                                                                                                               |  |  |  |  |
| TRAFFIC COUNT:               | <ul><li>4,000 vehicles per day on Ross Street</li><li>31,570 vehicles per day on Interstate 20</li></ul>                                                                                                                                                                          |  |  |  |  |
| NEIGHBORHOOD:                | Retail, office, high school and single-family residential.                                                                                                                                                                                                                        |  |  |  |  |

835 Ross Street, Heflin, AL 36264

**PHOTOS** 

Cbcworldwide.com Cbcmacon.com

PHOTOS

835 Ross Street, Heflin, AL 36264

Cbcmacon.com Cbcworldwide.com

Cbcmacon.com Cbcworldwide.com

PHOTOS