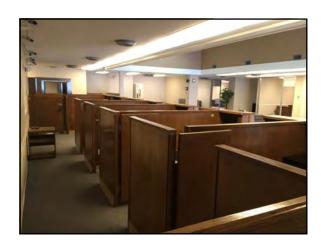

#### **PROPERTY OVERVIEW**

| LOCATION:                    | Subject property is located on the west side of Ross Street, approximately two (2) miles north of Interstate 20.                                                                                                                                                                  |  |  |  |  |
|------------------------------|-----------------------------------------------------------------------------------------------------------------------------------------------------------------------------------------------------------------------------------------------------------------------------------|--|--|--|--|
| BUILDING<br>INFORMATION:     | 10,619± SF Bank Building  - Formerly occupied by BB&T  - Five (5) Teller stations  - Thirteen (13) Private offices  - Waiting Area  - Boardroom  - Kitchen  - Large Open area with cubicles  - Four (4) Drive-thru lanes  - File Room  - Storage Rooms  - Boiler Room  - Basement |  |  |  |  |
| CONSTRUCTION:                | Stucco, wood frame                                                                                                                                                                                                                                                                |  |  |  |  |
| YEAR BUILT:                  | 1964                                                                                                                                                                                                                                                                              |  |  |  |  |
| SITE INFORMATION/<br>ACCESS: | <ul> <li>1.09± Acres</li> <li>Three Parcels: 18-15-02-09-1-004-017; 18-15-02-09-1-004-016; and 18-15-02-09-1-004-015</li> <li>Access to property by Ross Street and West College Drive</li> </ul>                                                                                 |  |  |  |  |
| TOPOGRAPHY:                  | Level, at street grade                                                                                                                                                                                                                                                            |  |  |  |  |
| FLOOR:                       | Carpet, Linoleum, Tile                                                                                                                                                                                                                                                            |  |  |  |  |
| ROOF:                        | Asphalt shingles                                                                                                                                                                                                                                                                  |  |  |  |  |
| PLUMBING:                    | Five (5) restrooms                                                                                                                                                                                                                                                                |  |  |  |  |
| CEILING/LIGHTING:            | Acoustical ceiling panels, 12', Fluorescent & pendant light fixtures                                                                                                                                                                                                              |  |  |  |  |
| HVAC:                        | Forced air furnace                                                                                                                                                                                                                                                                |  |  |  |  |
| SPRINKLER SYSTEM:            | Wet                                                                                                                                                                                                                                                                               |  |  |  |  |
| SECURITY SYSTEM:             | Lock and key; closed circuit television                                                                                                                                                                                                                                           |  |  |  |  |
| PARKING:                     | 15 Asphalt paved parking spaces                                                                                                                                                                                                                                                   |  |  |  |  |
| ZONING:                      | Central Business District                                                                                                                                                                                                                                                         |  |  |  |  |
| UTILITIES:                   | All utilities serve the property.     Electrical: 480V capacity, triple feed wiring                                                                                                                                                                                               |  |  |  |  |
| TRAFFIC COUNT:               | <ul><li>4,000 vehicles per day on Ross Street</li><li>31,570 vehicles per day on Interstate 20</li></ul>                                                                                                                                                                          |  |  |  |  |
| NEIGHBORHOOD:                | Retail, office, high school and single-family residential.                                                                                                                                                                                                                        |  |  |  |  |

835 Ross Street, Heflin, AL 36264

**PHOTOS** 

Cbcworldwide.com Cbcmacon.com

PHOTOS

835 Ross Street, Heflin, AL 36264

Cbcmacon.com Cbcworldwide.com

Cbcmacon.com Cbcworldwide.com

PHOTOS