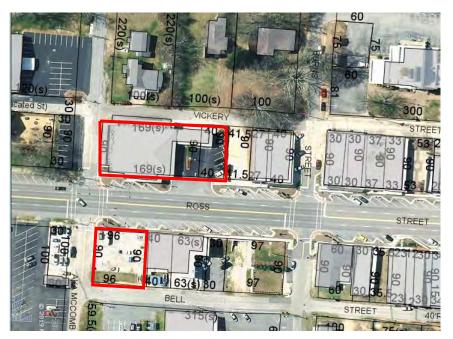

Cbcmacon.com Cbcworldwide.com

7

835 Ross Street, Heflin, AL 36264

Cbcmacon.com Cbcworldwide.com

835 Ross Street, Heflin, AL 36264

**AERIAL MAP / AERIAL TAX MAP** 