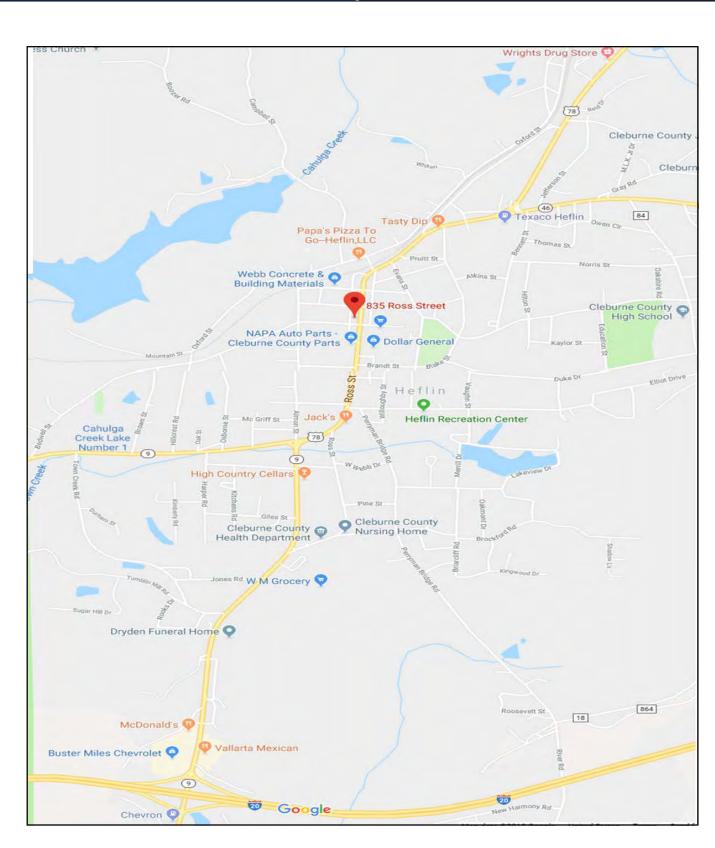

#### **PROPERTY OVERVIEW**

| LOCATION:                    | Subject property is located on the west side of Ross Street, approximately two (2) miles north of Interstate 20.                                                                                                                                                                  |  |  |  |  |
|------------------------------|-----------------------------------------------------------------------------------------------------------------------------------------------------------------------------------------------------------------------------------------------------------------------------------|--|--|--|--|
| BUILDING<br>INFORMATION:     | 10,619± SF Bank Building  - Formerly occupied by BB&T  - Five (5) Teller stations  - Thirteen (13) Private offices  - Waiting Area  - Boardroom  - Kitchen  - Large Open area with cubicles  - Four (4) Drive-thru lanes  - File Room  - Storage Rooms  - Boiler Room  - Basement |  |  |  |  |
| CONSTRUCTION:                | Stucco, wood frame                                                                                                                                                                                                                                                                |  |  |  |  |
| YEAR BUILT:                  | 1964                                                                                                                                                                                                                                                                              |  |  |  |  |
| SITE INFORMATION/<br>ACCESS: | <ul> <li>1.09± Acres</li> <li>Three Parcels: 18-15-02-09-1-004-017; 18-15-02-09-1-004-016; and 18-15-02-09-1-004-015</li> <li>Access to property by Ross Street and West College Drive</li> </ul>                                                                                 |  |  |  |  |
| TOPOGRAPHY:                  | Level, at street grade                                                                                                                                                                                                                                                            |  |  |  |  |
| FLOOR:                       | Carpet, Linoleum, Tile                                                                                                                                                                                                                                                            |  |  |  |  |
| ROOF:                        | Asphalt shingles                                                                                                                                                                                                                                                                  |  |  |  |  |
| PLUMBING:                    | Five (5) restrooms                                                                                                                                                                                                                                                                |  |  |  |  |
| CEILING/LIGHTING:            | Acoustical ceiling panels, 12', Fluorescent & pendant light fixtures                                                                                                                                                                                                              |  |  |  |  |
| HVAC:                        | Forced air furnace                                                                                                                                                                                                                                                                |  |  |  |  |
| SPRINKLER SYSTEM:            | Wet                                                                                                                                                                                                                                                                               |  |  |  |  |
| SECURITY SYSTEM:             | Lock and key; closed circuit television                                                                                                                                                                                                                                           |  |  |  |  |
| PARKING:                     | 15 Asphalt paved parking spaces                                                                                                                                                                                                                                                   |  |  |  |  |
| ZONING:                      | Central Business District                                                                                                                                                                                                                                                         |  |  |  |  |
| UTILITIES:                   | All utilities serve the property.     Electrical: 480V capacity, triple feed wiring                                                                                                                                                                                               |  |  |  |  |
| TRAFFIC COUNT:               | <ul><li>4,000 vehicles per day on Ross Street</li><li>31,570 vehicles per day on Interstate 20</li></ul>                                                                                                                                                                          |  |  |  |  |
| NEIGHBORHOOD:                | Retail, office, high school and single-family residential.                                                                                                                                                                                                                        |  |  |  |  |

Cbcmacon.com Cbcworldwide.com

7

835 Ross Street, Heflin, AL 36264

Cbcmacon.com Cbcworldwide.com

835 Ross Street, Heflin, AL 36264

**AERIAL MAP / AERIAL TAX MAP** 