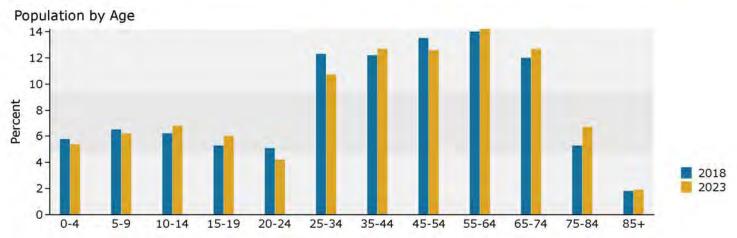

#### **PROPERTY OVERVIEW**

| LOCATION:                    | Subject property is located on the west side of Ross Street, approximately two (2) miles north of Interstate 20.                                                                                                                                                                  |  |  |  |  |
|------------------------------|-----------------------------------------------------------------------------------------------------------------------------------------------------------------------------------------------------------------------------------------------------------------------------------|--|--|--|--|
| BUILDING<br>INFORMATION:     | 10,619± SF Bank Building  - Formerly occupied by BB&T  - Five (5) Teller stations  - Thirteen (13) Private offices  - Waiting Area  - Boardroom  - Kitchen  - Large Open area with cubicles  - Four (4) Drive-thru lanes  - File Room  - Storage Rooms  - Boiler Room  - Basement |  |  |  |  |
| CONSTRUCTION:                | Stucco, wood frame                                                                                                                                                                                                                                                                |  |  |  |  |
| YEAR BUILT:                  | 1964                                                                                                                                                                                                                                                                              |  |  |  |  |
| SITE INFORMATION/<br>ACCESS: | <ul> <li>1.09± Acres</li> <li>Three Parcels: 18-15-02-09-1-004-017; 18-15-02-09-1-004-016; and 18-15-02-09-1-004-015</li> <li>Access to property by Ross Street and West College Drive</li> </ul>                                                                                 |  |  |  |  |
| TOPOGRAPHY:                  | Level, at street grade                                                                                                                                                                                                                                                            |  |  |  |  |
| FLOOR:                       | Carpet, Linoleum, Tile                                                                                                                                                                                                                                                            |  |  |  |  |
| ROOF:                        | Asphalt shingles                                                                                                                                                                                                                                                                  |  |  |  |  |
| PLUMBING:                    | Five (5) restrooms                                                                                                                                                                                                                                                                |  |  |  |  |
| CEILING/LIGHTING:            | Acoustical ceiling panels, 12', Fluorescent & pendant light fixtures                                                                                                                                                                                                              |  |  |  |  |
| HVAC:                        | Forced air furnace                                                                                                                                                                                                                                                                |  |  |  |  |
| SPRINKLER SYSTEM:            | Wet                                                                                                                                                                                                                                                                               |  |  |  |  |
| SECURITY SYSTEM:             | Lock and key; closed circuit television                                                                                                                                                                                                                                           |  |  |  |  |
| PARKING:                     | 15 Asphalt paved parking spaces                                                                                                                                                                                                                                                   |  |  |  |  |
| ZONING:                      | Central Business District                                                                                                                                                                                                                                                         |  |  |  |  |
| UTILITIES:                   | All utilities serve the property.     Electrical: 480V capacity, triple feed wiring                                                                                                                                                                                               |  |  |  |  |
| TRAFFIC COUNT:               | <ul><li>4,000 vehicles per day on Ross Street</li><li>31,570 vehicles per day on Interstate 20</li></ul>                                                                                                                                                                          |  |  |  |  |
| NEIGHBORHOOD:                | Retail, office, high school and single-family residential.                                                                                                                                                                                                                        |  |  |  |  |