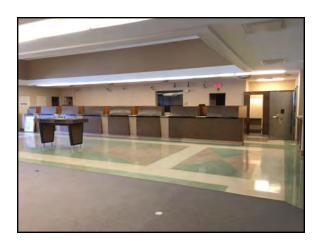

#### **PROPERTY OVERVIEW**

| LOCATION:                    | Subject property is located on the west side of Ross Street, approximately two (2) miles north of Interstate 20.                                                                                                                                                                  |  |  |  |  |
|------------------------------|-----------------------------------------------------------------------------------------------------------------------------------------------------------------------------------------------------------------------------------------------------------------------------------|--|--|--|--|
| BUILDING<br>INFORMATION:     | 10,619± SF Bank Building  - Formerly occupied by BB&T  - Five (5) Teller stations  - Thirteen (13) Private offices  - Waiting Area  - Boardroom  - Kitchen  - Large Open area with cubicles  - Four (4) Drive-thru lanes  - File Room  - Storage Rooms  - Boiler Room  - Basement |  |  |  |  |
| CONSTRUCTION:                | Stucco, wood frame                                                                                                                                                                                                                                                                |  |  |  |  |
| YEAR BUILT:                  | 1964                                                                                                                                                                                                                                                                              |  |  |  |  |
| SITE INFORMATION/<br>ACCESS: | <ul> <li>1.09± Acres</li> <li>Three Parcels: 18-15-02-09-1-004-017; 18-15-02-09-1-004-016; and 18-15-02-09-1-004-015</li> <li>Access to property by Ross Street and West College Drive</li> </ul>                                                                                 |  |  |  |  |
| TOPOGRAPHY:                  | Level, at street grade                                                                                                                                                                                                                                                            |  |  |  |  |
| FLOOR:                       | Carpet, Linoleum, Tile                                                                                                                                                                                                                                                            |  |  |  |  |
| ROOF:                        | Asphalt shingles                                                                                                                                                                                                                                                                  |  |  |  |  |
| PLUMBING:                    | Five (5) restrooms                                                                                                                                                                                                                                                                |  |  |  |  |
| CEILING/LIGHTING:            | Acoustical ceiling panels, 12', Fluorescent & pendant light fixtures                                                                                                                                                                                                              |  |  |  |  |
| HVAC:                        | Forced air furnace                                                                                                                                                                                                                                                                |  |  |  |  |
| SPRINKLER SYSTEM:            | Wet                                                                                                                                                                                                                                                                               |  |  |  |  |
| SECURITY SYSTEM:             | Lock and key; closed circuit television                                                                                                                                                                                                                                           |  |  |  |  |
| PARKING:                     | 15 Asphalt paved parking spaces                                                                                                                                                                                                                                                   |  |  |  |  |
| ZONING:                      | Central Business District                                                                                                                                                                                                                                                         |  |  |  |  |
| UTILITIES:                   | All utilities serve the property.     Electrical: 480V capacity, triple feed wiring                                                                                                                                                                                               |  |  |  |  |
| TRAFFIC COUNT:               | <ul><li>4,000 vehicles per day on Ross Street</li><li>31,570 vehicles per day on Interstate 20</li></ul>                                                                                                                                                                          |  |  |  |  |
| NEIGHBORHOOD:                | Retail, office, high school and single-family residential.                                                                                                                                                                                                                        |  |  |  |  |

835 Ross Street, Heflin, AL 36264

**PHOTOS** 

Cbcworldwide.com Cbcmacon.com

PHOTOS

835 Ross Street, Heflin, AL 36264

Cbcmacon.com Cbcworldwide.com

Cbcmacon.com Cbcworldwide.com

PHOTOS