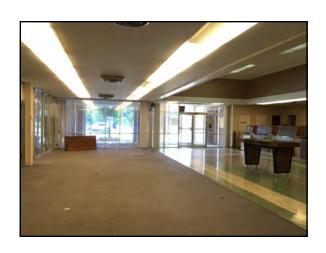

#### **PROPERTY OVERVIEW**

| LOCATION:                    | Subject property is located on the west side of Ross Street, approximately two (2) miles north of Interstate 20.                                                                                                                                                                  |  |  |  |  |
|------------------------------|-----------------------------------------------------------------------------------------------------------------------------------------------------------------------------------------------------------------------------------------------------------------------------------|--|--|--|--|
| BUILDING<br>INFORMATION:     | 10,619± SF Bank Building  - Formerly occupied by BB&T  - Five (5) Teller stations  - Thirteen (13) Private offices  - Waiting Area  - Boardroom  - Kitchen  - Large Open area with cubicles  - Four (4) Drive-thru lanes  - File Room  - Storage Rooms  - Boiler Room  - Basement |  |  |  |  |
| CONSTRUCTION:                | Stucco, wood frame                                                                                                                                                                                                                                                                |  |  |  |  |
| YEAR BUILT:                  | 1964                                                                                                                                                                                                                                                                              |  |  |  |  |
| SITE INFORMATION/<br>ACCESS: | <ul> <li>1.09± Acres</li> <li>Three Parcels: 18-15-02-09-1-004-017; 18-15-02-09-1-004-016; and 18-15-02-09-1-004-015</li> <li>Access to property by Ross Street and West College Drive</li> </ul>                                                                                 |  |  |  |  |
| TOPOGRAPHY:                  | Level, at street grade                                                                                                                                                                                                                                                            |  |  |  |  |
| FLOOR:                       | Carpet, Linoleum, Tile                                                                                                                                                                                                                                                            |  |  |  |  |
| ROOF:                        | Asphalt shingles                                                                                                                                                                                                                                                                  |  |  |  |  |
| PLUMBING:                    | Five (5) restrooms                                                                                                                                                                                                                                                                |  |  |  |  |
| CEILING/LIGHTING:            | Acoustical ceiling panels, 12', Fluorescent & pendant light fixtures                                                                                                                                                                                                              |  |  |  |  |
| HVAC:                        | Forced air furnace                                                                                                                                                                                                                                                                |  |  |  |  |
| SPRINKLER SYSTEM:            | Wet                                                                                                                                                                                                                                                                               |  |  |  |  |
| SECURITY SYSTEM:             | Lock and key; closed circuit television                                                                                                                                                                                                                                           |  |  |  |  |
| PARKING:                     | 15 Asphalt paved parking spaces                                                                                                                                                                                                                                                   |  |  |  |  |
| ZONING:                      | Central Business District                                                                                                                                                                                                                                                         |  |  |  |  |
| UTILITIES:                   | All utilities serve the property.     Electrical: 480V capacity, triple feed wiring                                                                                                                                                                                               |  |  |  |  |
| TRAFFIC COUNT:               | <ul><li>4,000 vehicles per day on Ross Street</li><li>31,570 vehicles per day on Interstate 20</li></ul>                                                                                                                                                                          |  |  |  |  |
| NEIGHBORHOOD:                | Retail, office, high school and single-family residential.                                                                                                                                                                                                                        |  |  |  |  |

835 Ross Street, Heflin, AL 36264

**PHOTOS** 

Cbcworldwide.com Cbcmacon.com

PHOTOS

835 Ross Street, Heflin, AL 36264

Cbcmacon.com Cbcworldwide.com

Cbcmacon.com Cbcworldwide.com

PHOTOS