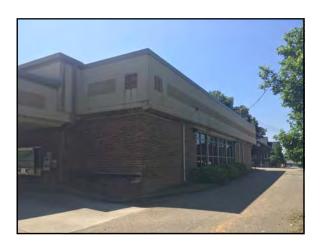

#### **PROPERTY OVERVIEW**

| LOCATION:                    | Subject property is located on the west side of Ross Street, approximately two (2) miles north of Interstate 20.                                                                                                                                                                  |  |  |  |  |
|------------------------------|-----------------------------------------------------------------------------------------------------------------------------------------------------------------------------------------------------------------------------------------------------------------------------------|--|--|--|--|
| BUILDING<br>INFORMATION:     | 10,619± SF Bank Building  - Formerly occupied by BB&T  - Five (5) Teller stations  - Thirteen (13) Private offices  - Waiting Area  - Boardroom  - Kitchen  - Large Open area with cubicles  - Four (4) Drive-thru lanes  - File Room  - Storage Rooms  - Boiler Room  - Basement |  |  |  |  |
| CONSTRUCTION:                | Stucco, wood frame                                                                                                                                                                                                                                                                |  |  |  |  |
| YEAR BUILT:                  | 1964                                                                                                                                                                                                                                                                              |  |  |  |  |
| SITE INFORMATION/<br>ACCESS: | <ul> <li>1.09± Acres</li> <li>Three Parcels: 18-15-02-09-1-004-017; 18-15-02-09-1-004-016; and 18-15-02-09-1-004-015</li> <li>Access to property by Ross Street and West College Drive</li> </ul>                                                                                 |  |  |  |  |
| TOPOGRAPHY:                  | Level, at street grade                                                                                                                                                                                                                                                            |  |  |  |  |
| FLOOR:                       | Carpet, Linoleum, Tile                                                                                                                                                                                                                                                            |  |  |  |  |
| ROOF:                        | Asphalt shingles                                                                                                                                                                                                                                                                  |  |  |  |  |
| PLUMBING:                    | Five (5) restrooms                                                                                                                                                                                                                                                                |  |  |  |  |
| CEILING/LIGHTING:            | Acoustical ceiling panels, 12', Fluorescent & pendant light fixtures                                                                                                                                                                                                              |  |  |  |  |
| HVAC:                        | Forced air furnace                                                                                                                                                                                                                                                                |  |  |  |  |
| SPRINKLER SYSTEM:            | Wet                                                                                                                                                                                                                                                                               |  |  |  |  |
| SECURITY SYSTEM:             | Lock and key; closed circuit television                                                                                                                                                                                                                                           |  |  |  |  |
| PARKING:                     | 15 Asphalt paved parking spaces                                                                                                                                                                                                                                                   |  |  |  |  |
| ZONING:                      | Central Business District                                                                                                                                                                                                                                                         |  |  |  |  |
| UTILITIES:                   | All utilities serve the property.     Electrical: 480V capacity, triple feed wiring                                                                                                                                                                                               |  |  |  |  |
| TRAFFIC COUNT:               | <ul><li>4,000 vehicles per day on Ross Street</li><li>31,570 vehicles per day on Interstate 20</li></ul>                                                                                                                                                                          |  |  |  |  |
| NEIGHBORHOOD:                | Retail, office, high school and single-family residential.                                                                                                                                                                                                                        |  |  |  |  |

835 Ross Street, Heflin, AL 36264

**PHOTOS** 

Cbcworldwide.com Cbcmacon.com

PHOTOS

835 Ross Street, Heflin, AL 36264

Cbcmacon.com Cbcworldwide.com

Cbcmacon.com Cbcworldwide.com

PHOTOS