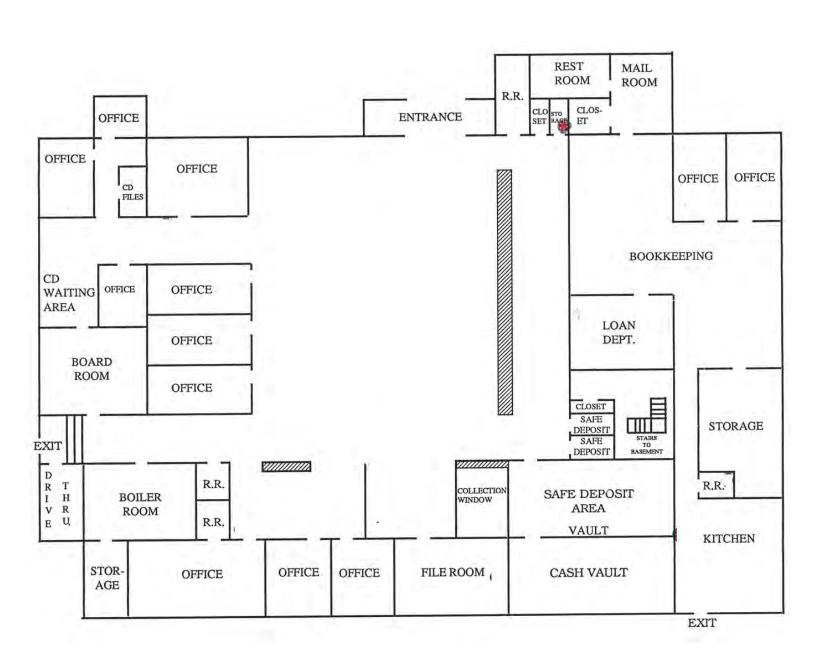

#### **PROPERTY OVERVIEW**

| LOCATION:                    | Subject property is located on the west side of Ross Street, approximately two (2) miles north of Interstate 20.                                                                                                                                                                  |  |  |  |  |
|------------------------------|-----------------------------------------------------------------------------------------------------------------------------------------------------------------------------------------------------------------------------------------------------------------------------------|--|--|--|--|
| BUILDING<br>INFORMATION:     | 10,619± SF Bank Building  - Formerly occupied by BB&T  - Five (5) Teller stations  - Thirteen (13) Private offices  - Waiting Area  - Boardroom  - Kitchen  - Large Open area with cubicles  - Four (4) Drive-thru lanes  - File Room  - Storage Rooms  - Boiler Room  - Basement |  |  |  |  |
| CONSTRUCTION:                | Stucco, wood frame                                                                                                                                                                                                                                                                |  |  |  |  |
| YEAR BUILT:                  | 1964                                                                                                                                                                                                                                                                              |  |  |  |  |
| SITE INFORMATION/<br>ACCESS: | <ul> <li>1.09± Acres</li> <li>Three Parcels: 18-15-02-09-1-004-017; 18-15-02-09-1-004-016; and 18-15-02-09-1-004-015</li> <li>Access to property by Ross Street and West College Drive</li> </ul>                                                                                 |  |  |  |  |
| TOPOGRAPHY:                  | Level, at street grade                                                                                                                                                                                                                                                            |  |  |  |  |
| FLOOR:                       | Carpet, Linoleum, Tile                                                                                                                                                                                                                                                            |  |  |  |  |
| ROOF:                        | Asphalt shingles                                                                                                                                                                                                                                                                  |  |  |  |  |
| PLUMBING:                    | Five (5) restrooms                                                                                                                                                                                                                                                                |  |  |  |  |
| CEILING/LIGHTING:            | Acoustical ceiling panels, 12', Fluorescent & pendant light fixtures                                                                                                                                                                                                              |  |  |  |  |
| HVAC:                        | Forced air furnace                                                                                                                                                                                                                                                                |  |  |  |  |
| SPRINKLER SYSTEM:            | Wet                                                                                                                                                                                                                                                                               |  |  |  |  |
| SECURITY SYSTEM:             | Lock and key; closed circuit television                                                                                                                                                                                                                                           |  |  |  |  |
| PARKING:                     | 15 Asphalt paved parking spaces                                                                                                                                                                                                                                                   |  |  |  |  |
| ZONING:                      | Central Business District                                                                                                                                                                                                                                                         |  |  |  |  |
| UTILITIES:                   | All utilities serve the property.     Electrical: 480V capacity, triple feed wiring                                                                                                                                                                                               |  |  |  |  |
| TRAFFIC COUNT:               | <ul><li>4,000 vehicles per day on Ross Street</li><li>31,570 vehicles per day on Interstate 20</li></ul>                                                                                                                                                                          |  |  |  |  |
| NEIGHBORHOOD:                | Retail, office, high school and single-family residential.                                                                                                                                                                                                                        |  |  |  |  |