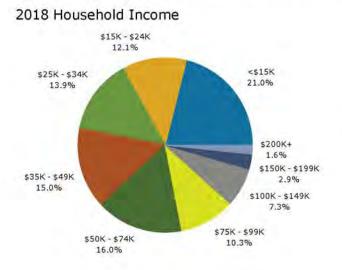

#### **PROPERTY OVERVIEW**

| LOCATION:                    | Subject property is located on the west side of Ross Street, approximately two (2) miles north of Interstate 20.                                                                                                                                                                  |  |  |  |  |
|------------------------------|-----------------------------------------------------------------------------------------------------------------------------------------------------------------------------------------------------------------------------------------------------------------------------------|--|--|--|--|
| BUILDING<br>INFORMATION:     | 10,619± SF Bank Building  - Formerly occupied by BB&T  - Five (5) Teller stations  - Thirteen (13) Private offices  - Waiting Area  - Boardroom  - Kitchen  - Large Open area with cubicles  - Four (4) Drive-thru lanes  - File Room  - Storage Rooms  - Boiler Room  - Basement |  |  |  |  |
| CONSTRUCTION:                | Stucco, wood frame                                                                                                                                                                                                                                                                |  |  |  |  |
| YEAR BUILT:                  | 1964                                                                                                                                                                                                                                                                              |  |  |  |  |
| SITE INFORMATION/<br>ACCESS: | <ul> <li>1.09± Acres</li> <li>Three Parcels: 18-15-02-09-1-004-017; 18-15-02-09-1-004-016; and 18-15-02-09-1-004-015</li> <li>Access to property by Ross Street and West College Drive</li> </ul>                                                                                 |  |  |  |  |
| TOPOGRAPHY:                  | Level, at street grade                                                                                                                                                                                                                                                            |  |  |  |  |
| FLOOR:                       | Carpet, Linoleum, Tile                                                                                                                                                                                                                                                            |  |  |  |  |
| ROOF:                        | Asphalt shingles                                                                                                                                                                                                                                                                  |  |  |  |  |
| PLUMBING:                    | Five (5) restrooms                                                                                                                                                                                                                                                                |  |  |  |  |
| CEILING/LIGHTING:            | Acoustical ceiling panels, 12', Fluorescent & pendant light fixtures                                                                                                                                                                                                              |  |  |  |  |
| HVAC:                        | Forced air furnace                                                                                                                                                                                                                                                                |  |  |  |  |
| SPRINKLER SYSTEM:            | Wet                                                                                                                                                                                                                                                                               |  |  |  |  |
| SECURITY SYSTEM:             | Lock and key; closed circuit television                                                                                                                                                                                                                                           |  |  |  |  |
| PARKING:                     | 15 Asphalt paved parking spaces                                                                                                                                                                                                                                                   |  |  |  |  |
| ZONING:                      | Central Business District                                                                                                                                                                                                                                                         |  |  |  |  |
| UTILITIES:                   | All utilities serve the property.     Electrical: 480V capacity, triple feed wiring                                                                                                                                                                                               |  |  |  |  |
| TRAFFIC COUNT:               | <ul><li>4,000 vehicles per day on Ross Street</li><li>31,570 vehicles per day on Interstate 20</li></ul>                                                                                                                                                                          |  |  |  |  |
| NEIGHBORHOOD:                | Retail, office, high school and single-family residential.                                                                                                                                                                                                                        |  |  |  |  |