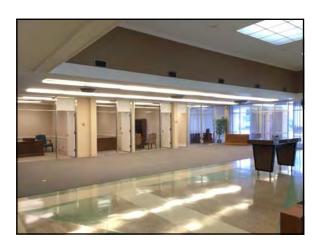

#### **PROPERTY OVERVIEW**

| LOCATION:                    | Subject property is located on the west side of Ross Street, approximately two (2) miles north of Interstate 20.                                                                                                                                                                  |  |  |  |  |
|------------------------------|-----------------------------------------------------------------------------------------------------------------------------------------------------------------------------------------------------------------------------------------------------------------------------------|--|--|--|--|
| BUILDING<br>INFORMATION:     | 10,619± SF Bank Building  - Formerly occupied by BB&T  - Five (5) Teller stations  - Thirteen (13) Private offices  - Waiting Area  - Boardroom  - Kitchen  - Large Open area with cubicles  - Four (4) Drive-thru lanes  - File Room  - Storage Rooms  - Boiler Room  - Basement |  |  |  |  |
| CONSTRUCTION:                | Stucco, wood frame                                                                                                                                                                                                                                                                |  |  |  |  |
| YEAR BUILT:                  | 1964                                                                                                                                                                                                                                                                              |  |  |  |  |
| SITE INFORMATION/<br>ACCESS: | <ul> <li>1.09± Acres</li> <li>Three Parcels: 18-15-02-09-1-004-017; 18-15-02-09-1-004-016; and 18-15-02-09-1-004-015</li> <li>Access to property by Ross Street and West College Drive</li> </ul>                                                                                 |  |  |  |  |
| TOPOGRAPHY:                  | Level, at street grade                                                                                                                                                                                                                                                            |  |  |  |  |
| FLOOR:                       | Carpet, Linoleum, Tile                                                                                                                                                                                                                                                            |  |  |  |  |
| ROOF:                        | Asphalt shingles                                                                                                                                                                                                                                                                  |  |  |  |  |
| PLUMBING:                    | Five (5) restrooms                                                                                                                                                                                                                                                                |  |  |  |  |
| CEILING/LIGHTING:            | Acoustical ceiling panels, 12', Fluorescent & pendant light fixtures                                                                                                                                                                                                              |  |  |  |  |
| HVAC:                        | Forced air furnace                                                                                                                                                                                                                                                                |  |  |  |  |
| SPRINKLER SYSTEM:            | Wet                                                                                                                                                                                                                                                                               |  |  |  |  |
| SECURITY SYSTEM:             | Lock and key; closed circuit television                                                                                                                                                                                                                                           |  |  |  |  |
| PARKING:                     | 15 Asphalt paved parking spaces                                                                                                                                                                                                                                                   |  |  |  |  |
| ZONING:                      | Central Business District                                                                                                                                                                                                                                                         |  |  |  |  |
| UTILITIES:                   | All utilities serve the property.     Electrical: 480V capacity, triple feed wiring                                                                                                                                                                                               |  |  |  |  |
| TRAFFIC COUNT:               | <ul><li>4,000 vehicles per day on Ross Street</li><li>31,570 vehicles per day on Interstate 20</li></ul>                                                                                                                                                                          |  |  |  |  |
| NEIGHBORHOOD:                | Retail, office, high school and single-family residential.                                                                                                                                                                                                                        |  |  |  |  |

835 Ross Street, Heflin, AL 36264

**PHOTOS** 

Cbcworldwide.com Cbcmacon.com

PHOTOS

835 Ross Street, Heflin, AL 36264

Cbcmacon.com Cbcworldwide.com

Cbcmacon.com Cbcworldwide.com

PHOTOS