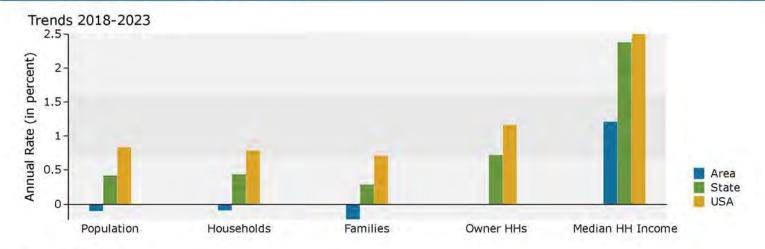

#### **PROPERTY OVERVIEW**

| LOCATION:                    | Subject property is located on the west side of Ross Street, approximately two (2) miles north of Interstate 20.                                                                                                                                                                  |  |  |  |  |
|------------------------------|-----------------------------------------------------------------------------------------------------------------------------------------------------------------------------------------------------------------------------------------------------------------------------------|--|--|--|--|
| BUILDING<br>INFORMATION:     | 10,619± SF Bank Building  - Formerly occupied by BB&T  - Five (5) Teller stations  - Thirteen (13) Private offices  - Waiting Area  - Boardroom  - Kitchen  - Large Open area with cubicles  - Four (4) Drive-thru lanes  - File Room  - Storage Rooms  - Boiler Room  - Basement |  |  |  |  |
| CONSTRUCTION:                | Stucco, wood frame                                                                                                                                                                                                                                                                |  |  |  |  |
| YEAR BUILT:                  | 1964                                                                                                                                                                                                                                                                              |  |  |  |  |
| SITE INFORMATION/<br>ACCESS: | <ul> <li>1.09± Acres</li> <li>Three Parcels: 18-15-02-09-1-004-017; 18-15-02-09-1-004-016; and 18-15-02-09-1-004-015</li> <li>Access to property by Ross Street and West College Drive</li> </ul>                                                                                 |  |  |  |  |
| TOPOGRAPHY:                  | Level, at street grade                                                                                                                                                                                                                                                            |  |  |  |  |
| FLOOR:                       | Carpet, Linoleum, Tile                                                                                                                                                                                                                                                            |  |  |  |  |
| ROOF:                        | Asphalt shingles                                                                                                                                                                                                                                                                  |  |  |  |  |
| PLUMBING:                    | Five (5) restrooms                                                                                                                                                                                                                                                                |  |  |  |  |
| CEILING/LIGHTING:            | Acoustical ceiling panels, 12', Fluorescent & pendant light fixtures                                                                                                                                                                                                              |  |  |  |  |
| HVAC:                        | Forced air furnace                                                                                                                                                                                                                                                                |  |  |  |  |
| SPRINKLER SYSTEM:            | Wet                                                                                                                                                                                                                                                                               |  |  |  |  |
| SECURITY SYSTEM:             | Lock and key; closed circuit television                                                                                                                                                                                                                                           |  |  |  |  |
| PARKING:                     | 15 Asphalt paved parking spaces                                                                                                                                                                                                                                                   |  |  |  |  |
| ZONING:                      | Central Business District                                                                                                                                                                                                                                                         |  |  |  |  |
| UTILITIES:                   | All utilities serve the property.     Electrical: 480V capacity, triple feed wiring                                                                                                                                                                                               |  |  |  |  |
| TRAFFIC COUNT:               | <ul><li>4,000 vehicles per day on Ross Street</li><li>31,570 vehicles per day on Interstate 20</li></ul>                                                                                                                                                                          |  |  |  |  |
| NEIGHBORHOOD:                | Retail, office, high school and single-family residential.                                                                                                                                                                                                                        |  |  |  |  |