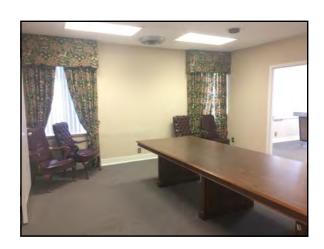

#### **PROPERTY OVERVIEW**

| LOCATION:                    | Subject property is located on the west side of Ross Street, approximately two (2) miles north of Interstate 20.                                                                                                                                                                  |  |  |  |  |
|------------------------------|-----------------------------------------------------------------------------------------------------------------------------------------------------------------------------------------------------------------------------------------------------------------------------------|--|--|--|--|
| BUILDING<br>INFORMATION:     | 10,619± SF Bank Building  - Formerly occupied by BB&T  - Five (5) Teller stations  - Thirteen (13) Private offices  - Waiting Area  - Boardroom  - Kitchen  - Large Open area with cubicles  - Four (4) Drive-thru lanes  - File Room  - Storage Rooms  - Boiler Room  - Basement |  |  |  |  |
| CONSTRUCTION:                | Stucco, wood frame                                                                                                                                                                                                                                                                |  |  |  |  |
| YEAR BUILT:                  | 1964                                                                                                                                                                                                                                                                              |  |  |  |  |
| SITE INFORMATION/<br>ACCESS: | <ul> <li>1.09± Acres</li> <li>Three Parcels: 18-15-02-09-1-004-017; 18-15-02-09-1-004-016; and 18-15-02-09-1-004-015</li> <li>Access to property by Ross Street and West College Drive</li> </ul>                                                                                 |  |  |  |  |
| TOPOGRAPHY:                  | Level, at street grade                                                                                                                                                                                                                                                            |  |  |  |  |
| FLOOR:                       | Carpet, Linoleum, Tile                                                                                                                                                                                                                                                            |  |  |  |  |
| ROOF:                        | Asphalt shingles                                                                                                                                                                                                                                                                  |  |  |  |  |
| PLUMBING:                    | Five (5) restrooms                                                                                                                                                                                                                                                                |  |  |  |  |
| CEILING/LIGHTING:            | Acoustical ceiling panels, 12', Fluorescent & pendant light fixtures                                                                                                                                                                                                              |  |  |  |  |
| HVAC:                        | Forced air furnace                                                                                                                                                                                                                                                                |  |  |  |  |
| SPRINKLER SYSTEM:            | Wet                                                                                                                                                                                                                                                                               |  |  |  |  |
| SECURITY SYSTEM:             | Lock and key; closed circuit television                                                                                                                                                                                                                                           |  |  |  |  |
| PARKING:                     | 15 Asphalt paved parking spaces                                                                                                                                                                                                                                                   |  |  |  |  |
| ZONING:                      | Central Business District                                                                                                                                                                                                                                                         |  |  |  |  |
| UTILITIES:                   | All utilities serve the property.     Electrical: 480V capacity, triple feed wiring                                                                                                                                                                                               |  |  |  |  |
| TRAFFIC COUNT:               | <ul><li>4,000 vehicles per day on Ross Street</li><li>31,570 vehicles per day on Interstate 20</li></ul>                                                                                                                                                                          |  |  |  |  |
| NEIGHBORHOOD:                | Retail, office, high school and single-family residential.                                                                                                                                                                                                                        |  |  |  |  |

835 Ross Street, Heflin, AL 36264

**PHOTOS** 

Cbcworldwide.com Cbcmacon.com

PHOTOS

835 Ross Street, Heflin, AL 36264

Cbcmacon.com Cbcworldwide.com

Cbcmacon.com Cbcworldwide.com

PHOTOS