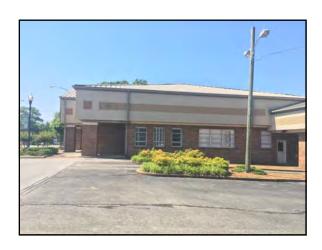

#### **PROPERTY OVERVIEW**

| LOCATION:                    | Subject property is located on the west side of Ross Street, approximately two (2) miles north of Interstate 20.                                                                                                                                                                  |  |  |  |  |
|------------------------------|-----------------------------------------------------------------------------------------------------------------------------------------------------------------------------------------------------------------------------------------------------------------------------------|--|--|--|--|
| BUILDING<br>INFORMATION:     | 10,619± SF Bank Building  - Formerly occupied by BB&T  - Five (5) Teller stations  - Thirteen (13) Private offices  - Waiting Area  - Boardroom  - Kitchen  - Large Open area with cubicles  - Four (4) Drive-thru lanes  - File Room  - Storage Rooms  - Boiler Room  - Basement |  |  |  |  |
| CONSTRUCTION:                | Stucco, wood frame                                                                                                                                                                                                                                                                |  |  |  |  |
| YEAR BUILT:                  | 1964                                                                                                                                                                                                                                                                              |  |  |  |  |
| SITE INFORMATION/<br>ACCESS: | <ul> <li>1.09± Acres</li> <li>Three Parcels: 18-15-02-09-1-004-017; 18-15-02-09-1-004-016; and 18-15-02-09-1-004-015</li> <li>Access to property by Ross Street and West College Drive</li> </ul>                                                                                 |  |  |  |  |
| TOPOGRAPHY:                  | Level, at street grade                                                                                                                                                                                                                                                            |  |  |  |  |
| FLOOR:                       | Carpet, Linoleum, Tile                                                                                                                                                                                                                                                            |  |  |  |  |
| ROOF:                        | Asphalt shingles                                                                                                                                                                                                                                                                  |  |  |  |  |
| PLUMBING:                    | Five (5) restrooms                                                                                                                                                                                                                                                                |  |  |  |  |
| CEILING/LIGHTING:            | Acoustical ceiling panels, 12', Fluorescent & pendant light fixtures                                                                                                                                                                                                              |  |  |  |  |
| HVAC:                        | Forced air furnace                                                                                                                                                                                                                                                                |  |  |  |  |
| SPRINKLER SYSTEM:            | Wet                                                                                                                                                                                                                                                                               |  |  |  |  |
| SECURITY SYSTEM:             | Lock and key; closed circuit television                                                                                                                                                                                                                                           |  |  |  |  |
| PARKING:                     | 15 Asphalt paved parking spaces                                                                                                                                                                                                                                                   |  |  |  |  |
| ZONING:                      | Central Business District                                                                                                                                                                                                                                                         |  |  |  |  |
| UTILITIES:                   | All utilities serve the property.     Electrical: 480V capacity, triple feed wiring                                                                                                                                                                                               |  |  |  |  |
| TRAFFIC COUNT:               | <ul><li>4,000 vehicles per day on Ross Street</li><li>31,570 vehicles per day on Interstate 20</li></ul>                                                                                                                                                                          |  |  |  |  |
| NEIGHBORHOOD:                | Retail, office, high school and single-family residential.                                                                                                                                                                                                                        |  |  |  |  |

835 Ross Street, Heflin, AL 36264

**PHOTOS** 

Cbcworldwide.com Cbcmacon.com

PHOTOS

835 Ross Street, Heflin, AL 36264

Cbcmacon.com Cbcworldwide.com

Cbcmacon.com Cbcworldwide.com

PHOTOS